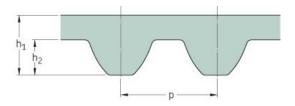

## PHG S8M-1400-50

| No. of teeth      | 175   |
|-------------------|-------|
| Pitch length (in) | 55.12 |
| Pitch length (mm) | 1400  |
| h1 = Height (mm)  | 5.3   |
| Width (mm)        | 50    |
| Sleeve (Y/N)      | N     |