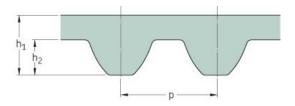

## PHG S8M-1360-35

| No. of teeth      | 170   |
|-------------------|-------|
| Pitch length (in) | 53.54 |
| Pitch length (mm) | 1360  |
| h1 = Height (mm)  | 5.3   |
| Width (mm)        | 35    |
| Sleeve (Y/N)      | N     |