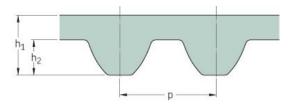

## PHG S8M-1352-20

| No. of teeth      | 169   |
|-------------------|-------|
| Pitch length (in) | 53.23 |
| Pitch length (mm) | 1352  |
| h1 = Height (mm)  | 5.3   |
| Width (mm)        | 20    |
| Sleeve (Y/N)      | N     |