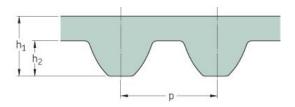

## PHG S8M-1312-50

| No. of teeth      | 164   |
|-------------------|-------|
| Pitch length (in) | 51.65 |
| Pitch length (mm) | 1312  |
| h1 = Height (mm)  | 5.3   |
| Width (mm)        | 50    |
| Sleeve (Y/N)      | N     |