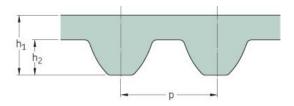

## PHG S8M-1312-35

| No. of teeth      | 164   |
|-------------------|-------|
| Pitch length (in) | 51.65 |
| Pitch length (mm) | 1312  |
| h1 = Height (mm)  | 5.3   |
| Width (mm)        | 35    |
| Sleeve (Y/N)      | N     |