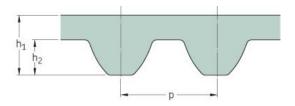

## PHG S8M-1296-85

| No. of teeth      | 162   |
|-------------------|-------|
| Pitch length (in) | 51.02 |
| Pitch length (mm) | 1296  |
| h1 = Height (mm)  | 5.3   |
| Width (mm)        | 85    |
| Sleeve (Y/N)      | N     |