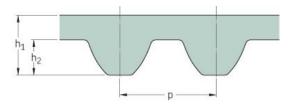

## PHG S8M-1264-85

| No. of teeth      | 158   |
|-------------------|-------|
| Pitch length (in) | 49.76 |
| Pitch length (mm) | 1264  |
| h1 = Height (mm)  | 5.3   |
| Width (mm)        | 85    |
| Sleeve (Y/N)      | N     |