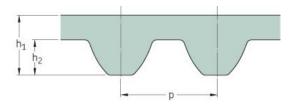

## PHG S8M-1264-35

| No. of teeth      | 158   |
|-------------------|-------|
| Pitch length (in) | 49.76 |
| Pitch length (mm) | 1264  |
| h1 = Height (mm)  | 5.3   |
| Width (mm)        | 35    |
| Sleeve (Y/N)      | N     |