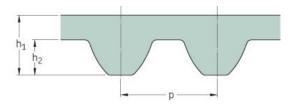

## PHG S8M-1216-85

| No. of teeth      | 152   |
|-------------------|-------|
| Pitch length (in) | 47.87 |
| Pitch length (mm) | 1216  |
| h1 = Height (mm)  | 5.3   |
| Width (mm)        | 85    |
| Sleeve (Y/N)      | N     |