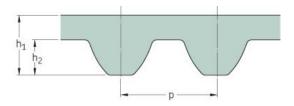

## PHG S8M-1208-35

| No. of teeth      | 151   |
|-------------------|-------|
| Pitch length (in) | 47.56 |
| Pitch length (mm) | 1208  |
| h1 = Height (mm)  | 5.3   |
| Width (mm)        | 35    |
| Sleeve (Y/N)      | N     |