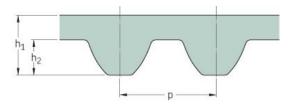

## PHG S8M-1200-85

| No. of teeth      | 150   |
|-------------------|-------|
| Pitch length (in) | 47.24 |
| Pitch length (mm) | 1200  |
| h1 = Height (mm)  | 5.3   |
| Width (mm)        | 85    |
| Sleeve (Y/N)      | N     |