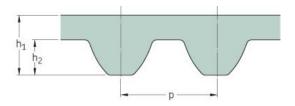

## PHG S8M-1200-50

| No. of teeth      | 150   |
|-------------------|-------|
| Pitch length (in) | 47.24 |
| Pitch length (mm) | 1200  |
| h1 = Height (mm)  | 5.3   |
| Width (mm)        | 50    |
| Sleeve (Y/N)      | N     |