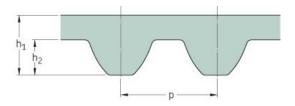

## PHG S8M-1160-50

| No. of teeth      | 145   |
|-------------------|-------|
| Pitch length (in) | 45.67 |
| Pitch length (mm) | 1160  |
| h1 = Height (mm)  | 5.3   |
| Width (mm)        | 50    |
| Sleeve (Y/N)      | N     |