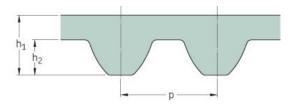

## PHG S8M-1144-50

| No. of teeth      | 143   |
|-------------------|-------|
| Pitch length (in) | 45.04 |
| Pitch length (mm) | 1144  |
| h1 = Height (mm)  | 5.3   |
| Width (mm)        | 50    |
| Sleeve (Y/N)      | N     |