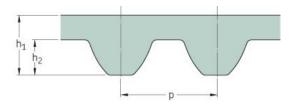

## PHG S8M-1144-35

| No. of teeth      | 143   |
|-------------------|-------|
| Pitch length (in) | 45.04 |
| Pitch length (mm) | 1144  |
| h1 = Height (mm)  | 5.3   |
| Width (mm)        | 35    |
| Sleeve (Y/N)      | N     |