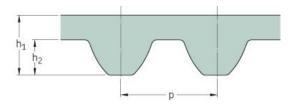

## PHG S8M-1136-35

| No. of teeth      | 142   |
|-------------------|-------|
| Pitch length (in) | 44.72 |
| Pitch length (mm) | 1136  |
| h1 = Height (mm)  | 5.3   |
| Width (mm)        | 35    |
| Sleeve (Y/N)      | N     |