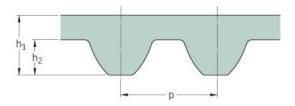

## PHG S8M-1056-50

| No. of teeth      | 132   |
|-------------------|-------|
| Pitch length (in) | 41.57 |
| Pitch length (mm) | 1056  |
| h1 = Height (mm)  | 5.3   |
| Width (mm)        | 50    |
| Sleeve (Y/N)      | N     |