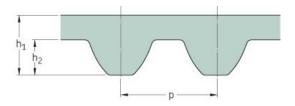

## PHG S8M-1056-35

| No. of teeth      | 132   |
|-------------------|-------|
| Pitch length (in) | 41.57 |
| Pitch length (mm) | 1056  |
| h1 = Height (mm)  | 5.3   |
| Width (mm)        | 35    |
| Sleeve (Y/N)      | N     |