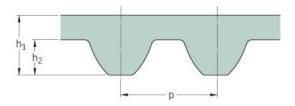

## PHG S8M-1056-20

| No. of teeth      | 132   |
|-------------------|-------|
| Pitch length (in) | 41.57 |
| Pitch length (mm) | 1056  |
| h1 = Height (mm)  | 5.3   |
| Width (mm)        | 20    |
| Sleeve (Y/N)      | N     |