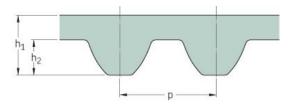

## PHG S8M-1032-20

| No. of teeth      | 129   |
|-------------------|-------|
| Pitch length (in) | 40.63 |
| Pitch length (mm) | 1032  |
| h1 = Height (mm)  | 5.3   |
| Width (mm)        | 20    |
| Sleeve (Y/N)      | N     |