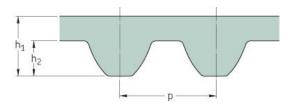

## PHG S8M-1000-50

| No. of teeth      | 125   |
|-------------------|-------|
| Pitch length (in) | 39.37 |
| Pitch length (mm) | 1000  |
| h1 = Height (mm)  | 5.3   |
| Width (mm)        | 50    |
| Sleeve (Y/N)      | N     |