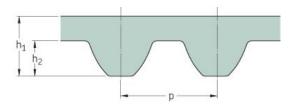

## PHG S8M-992-50

| No. of teeth      | 124   |
|-------------------|-------|
| Pitch length (in) | 39.06 |
| Pitch length (mm) | 992   |
| h1 = Height (mm)  | 5.3   |
| Width (mm)        | 50    |
| Sleeve (Y/N)      | N     |