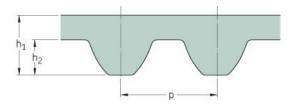

## PHG S8M-984-20

| No. of teeth      | 123   |
|-------------------|-------|
| Pitch length (in) | 38.74 |
| Pitch length (mm) | 984   |
| h1 = Height (mm)  | 5.3   |
| Width (mm)        | 20    |
| Sleeve (Y/N)      | N     |