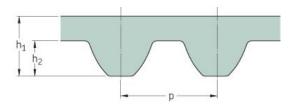

## PHG S8M-960-50

| No. of teeth      | 120  |
|-------------------|------|
| Pitch length (in) | 37.8 |
| Pitch length (mm) | 960  |
| h1 = Height (mm)  | 5.3  |
| Width (mm)        | 50   |
| Sleeve (Y/N)      | N    |