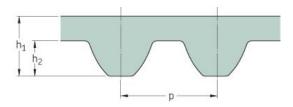

## PHG S8M-896-85

| No. of teeth      | 112   |
|-------------------|-------|
| Pitch length (in) | 35.28 |
| Pitch length (mm) | 896   |
| h1 = Height (mm)  | 5.3   |
| Width (mm)        | 85    |
| Sleeve (Y/N)      | N     |