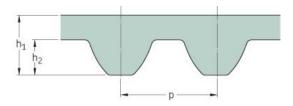

## PHG S8M-864-50

| No. of teeth      | 108   |
|-------------------|-------|
| Pitch length (in) | 34.02 |
| Pitch length (mm) | 864   |
| h1 = Height (mm)  | 5.3   |
| Width (mm)        | 50    |
| Sleeve (Y/N)      | N     |