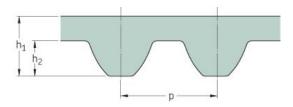

## PHG S8M-864-20

| No. of teeth      | 108   |
|-------------------|-------|
| Pitch length (in) | 34.02 |
| Pitch length (mm) | 864   |
| h1 = Height (mm)  | 5.3   |
| Width (mm)        | 20    |
| Sleeve (Y/N)      | N     |