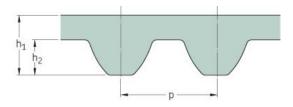

## PHG S8M-840-85

| No. of teeth      | 105   |
|-------------------|-------|
| Pitch length (in) | 33.07 |
| Pitch length (mm) | 840   |
| h1 = Height (mm)  | 5.3   |
| Width (mm)        | 85    |
| Sleeve (Y/N)      | N     |