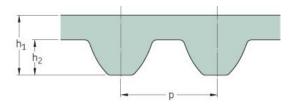

## PHG S8M-824-50

| No. of teeth      | 103   |
|-------------------|-------|
| Pitch length (in) | 32.44 |
| Pitch length (mm) | 824   |
| h1 = Height (mm)  | 5.3   |
| Width (mm)        | 50    |
| Sleeve (Y/N)      | N     |