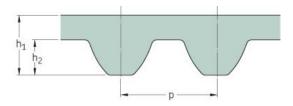

## PHG S8M-784-35

| No. of teeth      | 98    |
|-------------------|-------|
| Pitch length (in) | 30.87 |
| Pitch length (mm) | 784   |
| h1 = Height (mm)  | 5.3   |
| Width (mm)        | 35    |
| Sleeve (Y/N)      | N     |