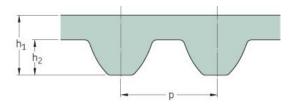

## PHG S8M-768-20

| No. of teeth      | 96    |
|-------------------|-------|
| Pitch length (in) | 30.24 |
| Pitch length (mm) | 768   |
| h1 = Height (mm)  | 5.3   |
| Width (mm)        | 20    |
| Sleeve (Y/N)      | N     |