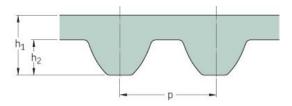

## PHG S8M-728-85

| No. of teeth      | 91    |
|-------------------|-------|
| Pitch length (in) | 28.66 |
| Pitch length (mm) | 728   |
| h1 = Height (mm)  | 5.3   |
| Width (mm)        | 85    |
| Sleeve (Y/N)      | N     |