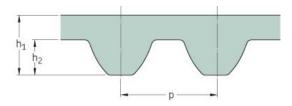

## PHG S8M-728-35

| No. of teeth      | 91    |
|-------------------|-------|
| Pitch length (in) | 28.66 |
| Pitch length (mm) | 728   |
| h1 = Height (mm)  | 5.3   |
| Width (mm)        | 35    |
| Sleeve (Y/N)      | N     |