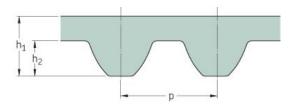

## PHG S8M-712-20

| No. of teeth      | 89    |
|-------------------|-------|
| Pitch length (in) | 28.03 |
| Pitch length (mm) | 712   |
| h1 = Height (mm)  | 5.3   |
| Width (mm)        | 20    |
| Sleeve (Y/N)      | N     |