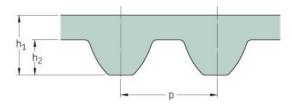

## PHG S8M-656-50

| No. of teeth      | 82    |
|-------------------|-------|
| Pitch length (in) | 25.83 |
| Pitch length (mm) | 656   |
| h1 = Height (mm)  | 5.3   |
| Width (mm)        | 50    |
| Sleeve (Y/N)      | N     |