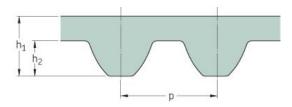

## PHG S8M-600-35

| No. of teeth      | 75    |
|-------------------|-------|
| Pitch length (in) | 23.62 |
| Pitch length (mm) | 600   |
| h1 = Height (mm)  | 5.3   |
| Width (mm)        | 35    |
| Sleeve (Y/N)      | N     |