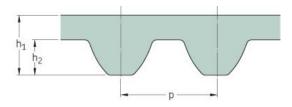

## PHG S8M-584-35

| No. of teeth      | 73    |
|-------------------|-------|
| Pitch length (in) | 22.99 |
| Pitch length (mm) | 584   |
| h1 = Height (mm)  | 5.3   |
| Width (mm)        | 35    |
| Sleeve (Y/N)      | N     |