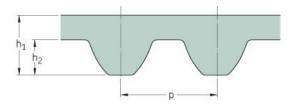

## PHG S8M-536-50

| No. of teeth      | 67   |
|-------------------|------|
| Pitch length (in) | 21.1 |
| Pitch length (mm) | 536  |
| h1 = Height (mm)  | 5.3  |
| Width (mm)        | 50   |
| Sleeve (Y/N)      | N    |