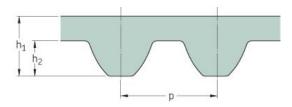

## PHG S8M-512-50

| No. of teeth      | 64    |
|-------------------|-------|
| Pitch length (in) | 20.16 |
| Pitch length (mm) | 512   |
| h1 = Height (mm)  | 5.3   |
| Width (mm)        | 50    |
| Sleeve (Y/N)      | N     |