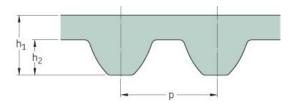

## PHG S8M-480-85

| No. of teeth      | 60   |
|-------------------|------|
| Pitch length (in) | 18.9 |
| Pitch length (mm) | 480  |
| h1 = Height (mm)  | 5.3  |
| Width (mm)        | 85   |
| Sleeve (Y/N)      | N    |