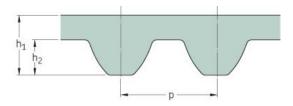

## PHG S8M-480-20

| No. of teeth      | 60   |
|-------------------|------|
| Pitch length (in) | 18.9 |
| Pitch length (mm) | 480  |
| h1 = Height (mm)  | 5.3  |
| Width (mm)        | 20   |
| Sleeve (Y/N)      | N    |