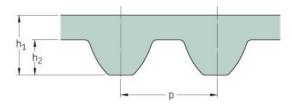

## PHG S8M-376-50

| No. of teeth      | 47   |
|-------------------|------|
| Pitch length (in) | 14.8 |
| Pitch length (mm) | 376  |
| h1 = Height (mm)  | 5.3  |
| Width (mm)        | 50   |
| Sleeve (Y/N)      | N    |