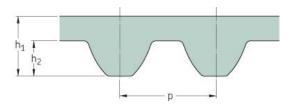

## PHG S5M-4000-9

| Número de dentes              | 800    |
|-------------------------------|--------|
| Comprimento<br>primitivo (in) | 157.48 |
| Comprimento<br>primitivo (mm) | 4000   |
| h1 = Height (mm)              | 3.41   |
| Largura (mm)                  | 9      |
| Casquilho (Y/N)               | N      |