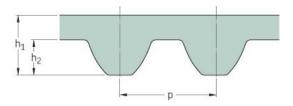

## PHG S5M-2000-25

| No. of teeth      | 400   |
|-------------------|-------|
| Pitch length (in) | 78.74 |
| Pitch length (mm) | 2000  |
| h1 = Height (mm)  | 3.41  |
| Width (mm)        | 25    |
| Sleeve (Y/N)      | N     |