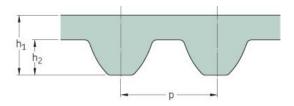

## PHG S5M-1225-15

| No. of teeth      | 245   |
|-------------------|-------|
| Pitch length (in) | 48.23 |
| Pitch length (mm) | 1225  |
| h1 = Height (mm)  | 3.41  |
| Width (mm)        | 15    |
| Sleeve (Y/N)      | N     |