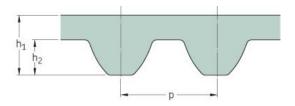

## PHG S5M-1100-15

| No. of teeth      | 220   |
|-------------------|-------|
| Pitch length (in) | 43.31 |
| Pitch length (mm) | 1100  |
| h1 = Height (mm)  | 3.41  |
| Width (mm)        | 15    |
| Sleeve (Y/N)      | N     |