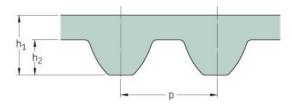

## PHG S5M-975-25

| No. of teeth      | 195   |
|-------------------|-------|
| Pitch length (in) | 38.39 |
| Pitch length (mm) | 975   |
| h1 = Height (mm)  | 3.41  |
| Width (mm)        | 25    |
| Sleeve (Y/N)      | N     |