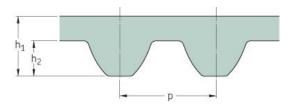

## PHG S5M-890-15

| No. of teeth      | 178   |
|-------------------|-------|
| Pitch length (in) | 35.04 |
| Pitch length (mm) | 890   |
| h1 = Height (mm)  | 3.41  |
| Width (mm)        | 15    |
| Sleeve (Y/N)      | N     |