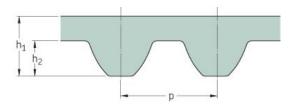

## PHG S5M-800-25

| No. of teeth      | 160  |
|-------------------|------|
| Pitch length (in) | 31.5 |
| Pitch length (mm) | 800  |
| h1 = Height (mm)  | 3.41 |
| Width (mm)        | 25   |
| Sleeve (Y/N)      | N    |