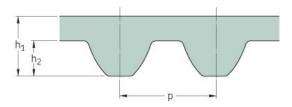

## PHG S5M-800-15

| No. of teeth      | 160  |
|-------------------|------|
| Pitch length (in) | 31.5 |
| Pitch length (mm) | 800  |
| h1 = Height (mm)  | 3.41 |
| Width (mm)        | 15   |
| Sleeve (Y/N)      | N    |